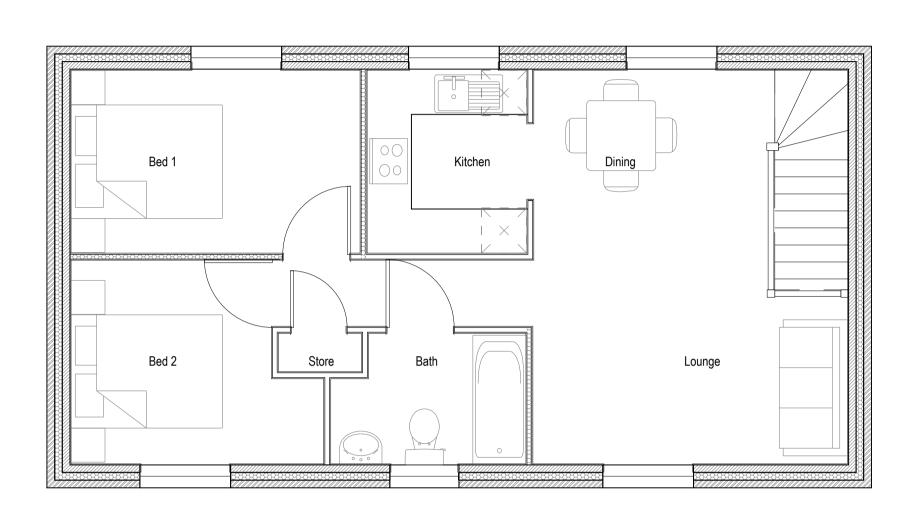

Ground Floor Plan

2 First Floor Plan

| rev | details                                           | by | date       | rev | details | by | date | Notes                                                                                                                                                                                                                           |
|-----|---------------------------------------------------|----|------------|-----|---------|----|------|---------------------------------------------------------------------------------------------------------------------------------------------------------------------------------------------------------------------------------|
| P00 | FIRST ISSUE                                       | MC | 01.12.2014 |     |         |    |      | Do not scale from drawing, use figured dimensions only.                                                                                                                                                                         |
| P01 | COMMENTS FROM MEETING ON 01.12.14 INCORPORATED    | МС | 05.12.2014 |     |         |    |      | All dimensions to be checked onsite.                                                                                                                                                                                            |
| P02 | ISSUED FOR PLANNING                               | MC | 19.12.2014 |     |         |    |      | 3. This drawing to be read in conjunction with all other Gillespies                                                                                                                                                             |
| P03 | RE-ISSUED FOR PLANNING WITH COMMENTS INCORPORATED | MC | 06.01.2015 |     |         |    |      | drawings and specifications.                                                                                                                                                                                                    |
|     |                                                   |    |            |     |         |    |      |                                                                                                                                                                                                                                 |
|     |                                                   |    |            |     |         |    |      |                                                                                                                                                                                                                                 |
|     |                                                   |    |            |     |         |    |      |                                                                                                                                                                                                                                 |
|     |                                                   |    |            |     |         |    |      | Ordinance Information shown is reproduced from Ordinance Survey material with the permission of Ordinance<br>Survey on behalf of the Controller of Her Majesty's Stationary Office @ Crown Copyright. Unauthorised reproduction |
|     |                                                   |    |            |     |         |    | ,    | infringes Crown Copyright and may lead to prosecution or civil proceedings. License No. 1000 17362                                                                                                                              |